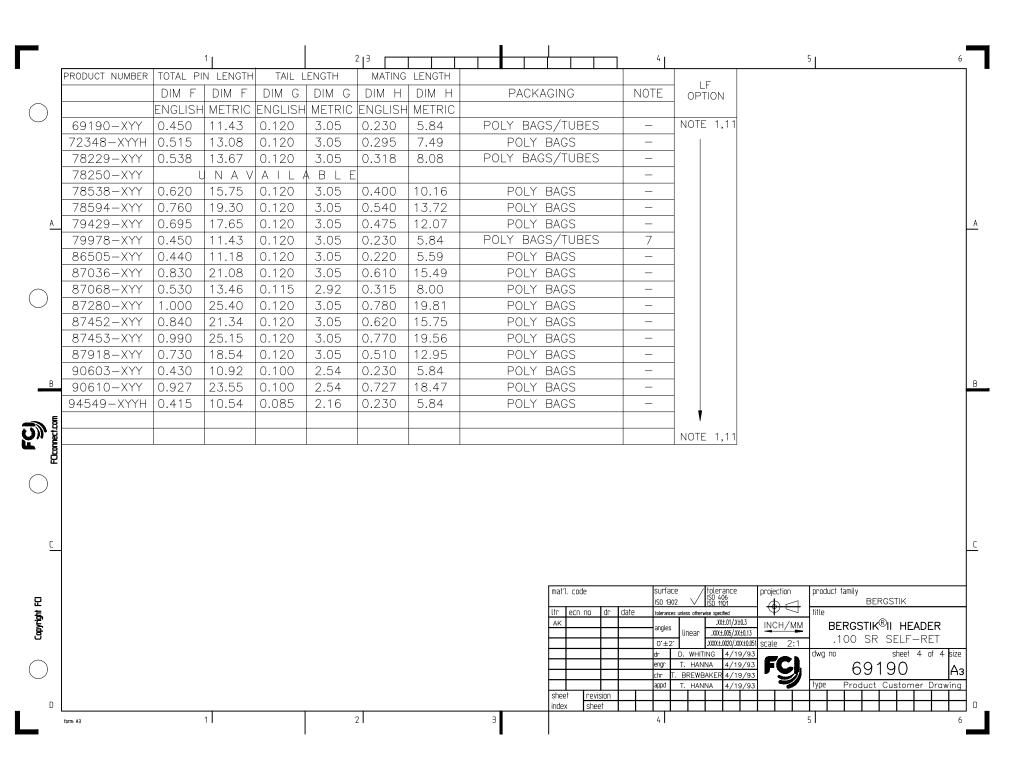

|               | 1                                                                                                             | 2 3                     | 41 51                                                                                                                                                                                                                                                                                                                                                                                                                                                                                                                                                                                                                                                                                                                                                                                                                                                                                                                                                                                                                                                                                                                                                                                                                                                                                                                                                                                                                                                                                                                                                                                                                                                                                                                                                                                                                                                                                                                                                                                                                                                                                                                          |
|---------------|---------------------------------------------------------------------------------------------------------------|-------------------------|--------------------------------------------------------------------------------------------------------------------------------------------------------------------------------------------------------------------------------------------------------------------------------------------------------------------------------------------------------------------------------------------------------------------------------------------------------------------------------------------------------------------------------------------------------------------------------------------------------------------------------------------------------------------------------------------------------------------------------------------------------------------------------------------------------------------------------------------------------------------------------------------------------------------------------------------------------------------------------------------------------------------------------------------------------------------------------------------------------------------------------------------------------------------------------------------------------------------------------------------------------------------------------------------------------------------------------------------------------------------------------------------------------------------------------------------------------------------------------------------------------------------------------------------------------------------------------------------------------------------------------------------------------------------------------------------------------------------------------------------------------------------------------------------------------------------------------------------------------------------------------------------------------------------------------------------------------------------------------------------------------------------------------------------------------------------------------------------------------------------------------|
|               | PIN PLATING CODES:                                                                                            |                         |                                                                                                                                                                                                                                                                                                                                                                                                                                                                                                                                                                                                                                                                                                                                                                                                                                                                                                                                                                                                                                                                                                                                                                                                                                                                                                                                                                                                                                                                                                                                                                                                                                                                                                                                                                                                                                                                                                                                                                                                                                                                                                                                |
|               | XXXXX-1YY 30u"/0.76u MIN (SEE NOTE 12) OVER 50u"/1.27u MIN Ni                                                 |                         |                                                                                                                                                                                                                                                                                                                                                                                                                                                                                                                                                                                                                                                                                                                                                                                                                                                                                                                                                                                                                                                                                                                                                                                                                                                                                                                                                                                                                                                                                                                                                                                                                                                                                                                                                                                                                                                                                                                                                                                                                                                                                                                                |
| $\bigcirc$    | XXXXX—2YY                                                                                                     |                         |                                                                                                                                                                                                                                                                                                                                                                                                                                                                                                                                                                                                                                                                                                                                                                                                                                                                                                                                                                                                                                                                                                                                                                                                                                                                                                                                                                                                                                                                                                                                                                                                                                                                                                                                                                                                                                                                                                                                                                                                                                                                                                                                |
| ノ             | XXXXX-3YY 50u"/1.27u MIN Au OVER 50u"/1.27u                                                                   | •                       |                                                                                                                                                                                                                                                                                                                                                                                                                                                                                                                                                                                                                                                                                                                                                                                                                                                                                                                                                                                                                                                                                                                                                                                                                                                                                                                                                                                                                                                                                                                                                                                                                                                                                                                                                                                                                                                                                                                                                                                                                                                                                                                                |
|               | VVVVV 4VV                                                                                                     |                         |                                                                                                                                                                                                                                                                                                                                                                                                                                                                                                                                                                                                                                                                                                                                                                                                                                                                                                                                                                                                                                                                                                                                                                                                                                                                                                                                                                                                                                                                                                                                                                                                                                                                                                                                                                                                                                                                                                                                                                                                                                                                                                                                |
|               | 100u"/2.54u <b>MIN Sn OVER 50u"/1.27</b>                                                                      | /u MIN NI (SEE NOIE 13) | (3.) PIN MATERIAL: PHOS-BRONZE.                                                                                                                                                                                                                                                                                                                                                                                                                                                                                                                                                                                                                                                                                                                                                                                                                                                                                                                                                                                                                                                                                                                                                                                                                                                                                                                                                                                                                                                                                                                                                                                                                                                                                                                                                                                                                                                                                                                                                                                                                                                                                                |
|               | XXXXX-5YY 15u"/0.38u MIN (SEE NOTE 12) OVE                                                                    | R 50u"/1.27u MIN Ni     | (4.) MEASURED WITH PART IN RESTRAINED CONDITION.                                                                                                                                                                                                                                                                                                                                                                                                                                                                                                                                                                                                                                                                                                                                                                                                                                                                                                                                                                                                                                                                                                                                                                                                                                                                                                                                                                                                                                                                                                                                                                                                                                                                                                                                                                                                                                                                                                                                                                                                                                                                               |
|               | XXXXX-6YY 30u"/0.76u MIN (SEE NOTE 12) OVE                                                                    | .R 50u"/1.27u MIN Ni    |                                                                                                                                                                                                                                                                                                                                                                                                                                                                                                                                                                                                                                                                                                                                                                                                                                                                                                                                                                                                                                                                                                                                                                                                                                                                                                                                                                                                                                                                                                                                                                                                                                                                                                                                                                                                                                                                                                                                                                                                                                                                                                                                |
|               | XXXXX-7YY 30u"/0.76u MIN Au OVER 50u"/1.27                                                                    | 7u MIN Ni               | 5. TWO SIDES OF PIN TIPS NOT PLATED. TYPICAL BOTH ENDS.                                                                                                                                                                                                                                                                                                                                                                                                                                                                                                                                                                                                                                                                                                                                                                                                                                                                                                                                                                                                                                                                                                                                                                                                                                                                                                                                                                                                                                                                                                                                                                                                                                                                                                                                                                                                                                                                                                                                                                                                                                                                        |
|               | XXXXX-8YY 15u"/0.38u MIN Au OVER 50u"/1.27                                                                    | 7u MIN Ni               | (6.)2LBS/0.9KG MIN PIN RETENTION IN EITHER DIRECTION.                                                                                                                                                                                                                                                                                                                                                                                                                                                                                                                                                                                                                                                                                                                                                                                                                                                                                                                                                                                                                                                                                                                                                                                                                                                                                                                                                                                                                                                                                                                                                                                                                                                                                                                                                                                                                                                                                                                                                                                                                                                                          |
| Α             | XXXXX-9YY 15u"/0.38u MIN GXT OVER 50u"/1.27                                                                   | 7u MIN Ni               | 0.72EB37 0.3KG WING THE KETENTION IN EITHER BIRECTION.                                                                                                                                                                                                                                                                                                                                                                                                                                                                                                                                                                                                                                                                                                                                                                                                                                                                                                                                                                                                                                                                                                                                                                                                                                                                                                                                                                                                                                                                                                                                                                                                                                                                                                                                                                                                                                                                                                                                                                                                                                                                         |
|               | XXXXX—OYY 30u"/0.76u MIN GXT OVER 50u"/1.27                                                                   | 7u MIN Ni               | 7.) ±.010/0.25 TOL APPLIES TO ALL 'G' TAILS EXCEPT INDICATED                                                                                                                                                                                                                                                                                                                                                                                                                                                                                                                                                                                                                                                                                                                                                                                                                                                                                                                                                                                                                                                                                                                                                                                                                                                                                                                                                                                                                                                                                                                                                                                                                                                                                                                                                                                                                                                                                                                                                                                                                                                                   |
|               |                                                                                                               |                         | PARTS ON TABLE WHERE +.010/0.25000/0.00 APPLIES.                                                                                                                                                                                                                                                                                                                                                                                                                                                                                                                                                                                                                                                                                                                                                                                                                                                                                                                                                                                                                                                                                                                                                                                                                                                                                                                                                                                                                                                                                                                                                                                                                                                                                                                                                                                                                                                                                                                                                                                                                                                                               |
|               | NOTES                                                                                                         |                         | (8.) DETAIL N DIMENSIONS APPLY TO 2 POSITION PARTS ONLY                                                                                                                                                                                                                                                                                                                                                                                                                                                                                                                                                                                                                                                                                                                                                                                                                                                                                                                                                                                                                                                                                                                                                                                                                                                                                                                                                                                                                                                                                                                                                                                                                                                                                                                                                                                                                                                                                                                                                                                                                                                                        |
| $\overline{}$ | (1.) PART NUMBER OPTIONS:                                                                                     |                         | (9.) SECTION R-R DIMENSIONS ONLY APPLY TO RETENTION.                                                                                                                                                                                                                                                                                                                                                                                                                                                                                                                                                                                                                                                                                                                                                                                                                                                                                                                                                                                                                                                                                                                                                                                                                                                                                                                                                                                                                                                                                                                                                                                                                                                                                                                                                                                                                                                                                                                                                                                                                                                                           |
|               | 1.) I AIRT HOMBER OF HORS.                                                                                    |                         | PIN POSITIONS FOR 3 POSITION PARTS AND LARGER, RETENTION PIN                                                                                                                                                                                                                                                                                                                                                                                                                                                                                                                                                                                                                                                                                                                                                                                                                                                                                                                                                                                                                                                                                                                                                                                                                                                                                                                                                                                                                                                                                                                                                                                                                                                                                                                                                                                                                                                                                                                                                                                                                                                                   |
|               | PIN PLATING CODES (SEE ABOVE)                                                                                 |                         | POSITIONS LOCATED AT MANUFACTURER'S OPTION.                                                                                                                                                                                                                                                                                                                                                                                                                                                                                                                                                                                                                                                                                                                                                                                                                                                                                                                                                                                                                                                                                                                                                                                                                                                                                                                                                                                                                                                                                                                                                                                                                                                                                                                                                                                                                                                                                                                                                                                                                                                                                    |
|               | HIGH TEMP. MATERIAL:                                                                                          |                         | 10. 5LB/2.3KG MAX INSERTION FORCE AND .25LB/.1KG MIN RETENTION                                                                                                                                                                                                                                                                                                                                                                                                                                                                                                                                                                                                                                                                                                                                                                                                                                                                                                                                                                                                                                                                                                                                                                                                                                                                                                                                                                                                                                                                                                                                                                                                                                                                                                                                                                                                                                                                                                                                                                                                                                                                 |
|               | FOR HIGH-TEMPERATURE APPLICATIONS, SPECIFY AN "H" AT                                                          |                         | FORCE PER RETENTIVE PIN USING .062/1.57 THICK CIRCUIT BOARDS AND                                                                                                                                                                                                                                                                                                                                                                                                                                                                                                                                                                                                                                                                                                                                                                                                                                                                                                                                                                                                                                                                                                                                                                                                                                                                                                                                                                                                                                                                                                                                                                                                                                                                                                                                                                                                                                                                                                                                                                                                                                                               |
|               | THE END OF THE PART NUMBER, AND PCT WILL BE SUPPLIED.                                                         |                         | RECOMMENDED HOLE PATTERN.                                                                                                                                                                                                                                                                                                                                                                                                                                                                                                                                                                                                                                                                                                                                                                                                                                                                                                                                                                                                                                                                                                                                                                                                                                                                                                                                                                                                                                                                                                                                                                                                                                                                                                                                                                                                                                                                                                                                                                                                                                                                                                      |
| D             | NUMBER OF POSITION:  ANY NUMBER OF POSITIONS FROM:                                                            | 2 THRU 36               | (11) THESE PRODUCTS MEETS EUROPEAN UNION DIRECTIVES AND OTHER                                                                                                                                                                                                                                                                                                                                                                                                                                                                                                                                                                                                                                                                                                                                                                                                                                                                                                                                                                                                                                                                                                                                                                                                                                                                                                                                                                                                                                                                                                                                                                                                                                                                                                                                                                                                                                                                                                                                                                                                                                                                  |
| D             | PACKAGING:                                                                                                    | 2 171110 001            | COUNTRY REGULATION AS DESCRIBED IN GS-22-008.                                                                                                                                                                                                                                                                                                                                                                                                                                                                                                                                                                                                                                                                                                                                                                                                                                                                                                                                                                                                                                                                                                                                                                                                                                                                                                                                                                                                                                                                                                                                                                                                                                                                                                                                                                                                                                                                                                                                                                                                                                                                                  |
|               | PACKAGED IN POLY BAGS.                                                                                        | WED DAY 1 197 DAY 1 197 |                                                                                                                                                                                                                                                                                                                                                                                                                                                                                                                                                                                                                                                                                                                                                                                                                                                                                                                                                                                                                                                                                                                                                                                                                                                                                                                                                                                                                                                                                                                                                                                                                                                                                                                                                                                                                                                                                                                                                                                                                                                                                                                                |
| , E           | EIGHT DIGIT PART NUMBERS FOLLOWED BY A "T" ARE PACKAGED IN TUBES. SEE SPECIFIC PART NUMBERS FOR AVAILABILITY. |                         | (12) PLATING OPTIONS:                                                                                                                                                                                                                                                                                                                                                                                                                                                                                                                                                                                                                                                                                                                                                                                                                                                                                                                                                                                                                                                                                                                                                                                                                                                                                                                                                                                                                                                                                                                                                                                                                                                                                                                                                                                                                                                                                                                                                                                                                                                                                                          |
| 》[[]          | LEAD FREE:                                                                                                    | DENO TOR AVAILABLETT.   | MAY BE EITHER GOLD OR GXT PLATED AT MANUFACTURER'S OPTION.                                                                                                                                                                                                                                                                                                                                                                                                                                                                                                                                                                                                                                                                                                                                                                                                                                                                                                                                                                                                                                                                                                                                                                                                                                                                                                                                                                                                                                                                                                                                                                                                                                                                                                                                                                                                                                                                                                                                                                                                                                                                     |
| FOcom         | ADD "HLF" SUFFIX AT THE END OF PART NUMBER FOR LEAD FREE                                                      |                         | (13)"THIS PRODUCT HAS 100% TIN PLATING IN THE INTERFACE AND                                                                                                                                                                                                                                                                                                                                                                                                                                                                                                                                                                                                                                                                                                                                                                                                                                                                                                                                                                                                                                                                                                                                                                                                                                                                                                                                                                                                                                                                                                                                                                                                                                                                                                                                                                                                                                                                                                                                                                                                                                                                    |
| 윈             | OPTION, NOT AVAILABLE FOR -5YY,-                                                                              | -5YYH,-6YY & -6YYH.     | HAS NOT BEEN TESTED FOR WHISKER GROWTH IN ALL INTERCONNECT                                                                                                                                                                                                                                                                                                                                                                                                                                                                                                                                                                                                                                                                                                                                                                                                                                                                                                                                                                                                                                                                                                                                                                                                                                                                                                                                                                                                                                                                                                                                                                                                                                                                                                                                                                                                                                                                                                                                                                                                                                                                     |
|               | (2.) BODY MATERIAL:                                                                                           |                         | ENVIRONMENTS."                                                                                                                                                                                                                                                                                                                                                                                                                                                                                                                                                                                                                                                                                                                                                                                                                                                                                                                                                                                                                                                                                                                                                                                                                                                                                                                                                                                                                                                                                                                                                                                                                                                                                                                                                                                                                                                                                                                                                                                                                                                                                                                 |
| ノ             | MANUFACTURER'S OPTION OF NYLON OR                                                                             | PCT, GLASS FIBER        |                                                                                                                                                                                                                                                                                                                                                                                                                                                                                                                                                                                                                                                                                                                                                                                                                                                                                                                                                                                                                                                                                                                                                                                                                                                                                                                                                                                                                                                                                                                                                                                                                                                                                                                                                                                                                                                                                                                                                                                                                                                                                                                                |
|               | REINFORCED, FLAME RETARDENT PER UL-94V-0. COLOR: BLACK. OR                                                    |                         |                                                                                                                                                                                                                                                                                                                                                                                                                                                                                                                                                                                                                                                                                                                                                                                                                                                                                                                                                                                                                                                                                                                                                                                                                                                                                                                                                                                                                                                                                                                                                                                                                                                                                                                                                                                                                                                                                                                                                                                                                                                                                                                                |
|               | MINERAL FILLED LCP, COLOR BLACK                                                                               |                         |                                                                                                                                                                                                                                                                                                                                                                                                                                                                                                                                                                                                                                                                                                                                                                                                                                                                                                                                                                                                                                                                                                                                                                                                                                                                                                                                                                                                                                                                                                                                                                                                                                                                                                                                                                                                                                                                                                                                                                                                                                                                                                                                |
| ۲             | FLAME RETARDENT PER UL-94V-0.                                                                                 |                         |                                                                                                                                                                                                                                                                                                                                                                                                                                                                                                                                                                                                                                                                                                                                                                                                                                                                                                                                                                                                                                                                                                                                                                                                                                                                                                                                                                                                                                                                                                                                                                                                                                                                                                                                                                                                                                                                                                                                                                                                                                                                                                                                |
| _             | PART NUMBERS WITH "H" SUFFIX WILL                                                                             | WITHSTAND EXPOSURE      |                                                                                                                                                                                                                                                                                                                                                                                                                                                                                                                                                                                                                                                                                                                                                                                                                                                                                                                                                                                                                                                                                                                                                                                                                                                                                                                                                                                                                                                                                                                                                                                                                                                                                                                                                                                                                                                                                                                                                                                                                                                                                                                                |
|               | TO 260°C PEAK TEMPERATURE FOR 20 SECONDS IN                                                                   |                         |                                                                                                                                                                                                                                                                                                                                                                                                                                                                                                                                                                                                                                                                                                                                                                                                                                                                                                                                                                                                                                                                                                                                                                                                                                                                                                                                                                                                                                                                                                                                                                                                                                                                                                                                                                                                                                                                                                                                                                                                                                                                                                                                |
|               | WAVE SOLDER, INFRA-RED OR VAPOR PH                                                                            | HASE SOLDER PROCESS.    | austrea (Halannea Laviadia Lavida)                                                                                                                                                                                                                                                                                                                                                                                                                                                                                                                                                                                                                                                                                                                                                                                                                                                                                                                                                                                                                                                                                                                                                                                                                                                                                                                                                                                                                                                                                                                                                                                                                                                                                                                                                                                                                                                                                                                                                                                                                                                                                             |
| 2             | PART NUMBERS WITHOUT "H" SUFFIX WIL                                                                           | I WITHSTAND EYPOSLIRE   | mat'l. code   surface   folerance   projection   product family   NOTES 2 & 3   ISO 1302 \rightarrow   ISO 1406   A \rightarrow   BERGSTIK                                                                                                                                                                                                                                                                                                                                                                                                                                                                                                                                                                                                                                                                                                                                                                                                                                                                                                                                                                                                                                                                                                                                                                                                                                                                                                                                                                                                                                                                                                                                                                                                                                                                                                                                                                                                                                                                                                                                                                                     |
|               | TO 260°C PEAK TEMPERATURE FOR WAVE                                                                            |                         | NOTES 2 & 3 ISO 1302 V ISO 1101  Itr ecn no dr date tolerance unless otherwise specified title                                                                                                                                                                                                                                                                                                                                                                                                                                                                                                                                                                                                                                                                                                                                                                                                                                                                                                                                                                                                                                                                                                                                                                                                                                                                                                                                                                                                                                                                                                                                                                                                                                                                                                                                                                                                                                                                                                                                                                                                                                 |
| capyrigni     |                                                                                                               |                         | angles linear MXH.01/XH.0.3 MXCH.016/XXH.0.13 MXCH.016/XXH.016/XXH.016/XXH.016/XXH.016/XXH.016/XXH.016/XXH.016/XXH.016/XXH.016/XXH.016/XXH.016/XXH.016/XXH.016/XXH.016/XXH.016/XXH.016/XXH.016/XXH.016/XXH.016/XXH.016/XXH.016/XXH.016/XXH.016/XXH.016/XXH.016/XXH.016/XXH.016/XXH.016/XXH.016/XXH.016/XXH.016/XXH.016/XXH.016/XXH.016/XXH.016/XXH.016/XXH.016/XXH.016/XXH.016/XXH.016/XXH.016/XXH.016/XXH.016/XXH.016/XXH.016/XXH.016/XXH.016/XXH.016/XXH.016/XXH.016/XXH.016/XXH.016/XXH.016/XXH.016/XXH.016/XXH.016/XXH.016/XXH.016/XXH.016/XXH.016/XXH.016/XXH.016/XXH.016/XXH.016/XXH.016/XXH.016/XXH.016/XXH.016/XXH.016/XXH.016/XXH.016/XXH.016/XXH.016/XXH.016/XXH.016/XXH.016/XXH.016/XXH.016/XXH.016/XXH.016/XXH.016/XXH.016/XXH.016/XXH.016/XXH.016/XXH.016/XXH.016/XXH.016/XXH.016/XXH.016/XXH.016/XXH.016/XXH.016/XXH.016/XXH.016/XXH.016/XXH.016/XXH.016/XXH.016/XXH.016/XXH.016/XXH.016/XXH.016/XXH.016/XXH.016/XXH.016/XXH.016/XXH.016/XXH.016/XXH.016/XXH.016/XXH.016/XXH.016/XXH.016/XXH.016/XXH.016/XXH.016/XXH.016/XXH.016/XXH.016/XXH.016/XXH.016/XXH.016/XXH.016/XXH.016/XXH.016/XXH.016/XXH |
| _             |                                                                                                               |                         | 0°±2°                                                                                                                                                                                                                                                                                                                                                                                                                                                                                                                                                                                                                                                                                                                                                                                                                                                                                                                                                                                                                                                                                                                                                                                                                                                                                                                                                                                                                                                                                                                                                                                                                                                                                                                                                                                                                                                                                                                                                                                                                                                                                                                          |
| _             |                                                                                                               |                         | dr D. WHITING 4/19/93 dwg no sheet 2 of 4 size                                                                                                                                                                                                                                                                                                                                                                                                                                                                                                                                                                                                                                                                                                                                                                                                                                                                                                                                                                                                                                                                                                                                                                                                                                                                                                                                                                                                                                                                                                                                                                                                                                                                                                                                                                                                                                                                                                                                                                                                                                                                                 |
| )             |                                                                                                               |                         | engr T. HANNA 4/19/93 FS) 69190 A3                                                                                                                                                                                                                                                                                                                                                                                                                                                                                                                                                                                                                                                                                                                                                                                                                                                                                                                                                                                                                                                                                                                                                                                                                                                                                                                                                                                                                                                                                                                                                                                                                                                                                                                                                                                                                                                                                                                                                                                                                                                                                             |
|               |                                                                                                               |                         | appd T. HANNA 4/19/93 Type Product Customer Drawing                                                                                                                                                                                                                                                                                                                                                                                                                                                                                                                                                                                                                                                                                                                                                                                                                                                                                                                                                                                                                                                                                                                                                                                                                                                                                                                                                                                                                                                                                                                                                                                                                                                                                                                                                                                                                                                                                                                                                                                                                                                                            |
| D             |                                                                                                               |                         | sheet revision I I I I I I I I I I I I I I I I I I I                                                                                                                                                                                                                                                                                                                                                                                                                                                                                                                                                                                                                                                                                                                                                                                                                                                                                                                                                                                                                                                                                                                                                                                                                                                                                                                                                                                                                                                                                                                                                                                                                                                                                                                                                                                                                                                                                                                                                                                                                                                                           |