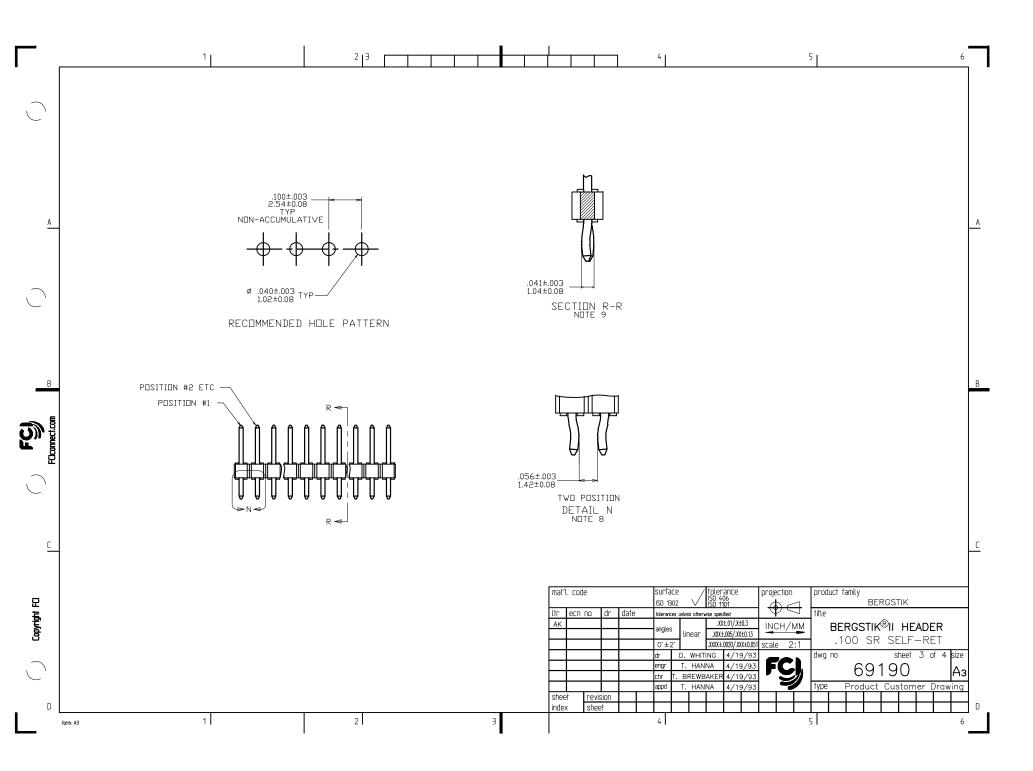

|               | 1                                                                                                             | 2 3                     | 41 51                                                                                                                                                                                                                                                                                                                                                                                                                                                                                                                                                                                                                                                                                                                                                                                                                                                                                                                                                                                                                                                                                                                                                                                                                                                                                                                                                                                                                                                                                                                                                                                                                                                                                                                                                                                                                                                                                                                                                                                                                                                                                                                          |
|---------------|---------------------------------------------------------------------------------------------------------------|-------------------------|--------------------------------------------------------------------------------------------------------------------------------------------------------------------------------------------------------------------------------------------------------------------------------------------------------------------------------------------------------------------------------------------------------------------------------------------------------------------------------------------------------------------------------------------------------------------------------------------------------------------------------------------------------------------------------------------------------------------------------------------------------------------------------------------------------------------------------------------------------------------------------------------------------------------------------------------------------------------------------------------------------------------------------------------------------------------------------------------------------------------------------------------------------------------------------------------------------------------------------------------------------------------------------------------------------------------------------------------------------------------------------------------------------------------------------------------------------------------------------------------------------------------------------------------------------------------------------------------------------------------------------------------------------------------------------------------------------------------------------------------------------------------------------------------------------------------------------------------------------------------------------------------------------------------------------------------------------------------------------------------------------------------------------------------------------------------------------------------------------------------------------|
|               | PIN PLATING CODES:                                                                                            |                         |                                                                                                                                                                                                                                                                                                                                                                                                                                                                                                                                                                                                                                                                                                                                                                                                                                                                                                                                                                                                                                                                                                                                                                                                                                                                                                                                                                                                                                                                                                                                                                                                                                                                                                                                                                                                                                                                                                                                                                                                                                                                                                                                |
|               | XXXXX-1YY 30u"/0.76u MIN (SEE NOTE 12) OVER 50u"/1.27u MIN Ni                                                 |                         |                                                                                                                                                                                                                                                                                                                                                                                                                                                                                                                                                                                                                                                                                                                                                                                                                                                                                                                                                                                                                                                                                                                                                                                                                                                                                                                                                                                                                                                                                                                                                                                                                                                                                                                                                                                                                                                                                                                                                                                                                                                                                                                                |
| $\bigcirc$    | XXXXX—2YY                                                                                                     |                         |                                                                                                                                                                                                                                                                                                                                                                                                                                                                                                                                                                                                                                                                                                                                                                                                                                                                                                                                                                                                                                                                                                                                                                                                                                                                                                                                                                                                                                                                                                                                                                                                                                                                                                                                                                                                                                                                                                                                                                                                                                                                                                                                |
| ノ             | XXXXX-3YY 50u"/1.27u MIN Au OVER 50u"/1.27u                                                                   | •                       |                                                                                                                                                                                                                                                                                                                                                                                                                                                                                                                                                                                                                                                                                                                                                                                                                                                                                                                                                                                                                                                                                                                                                                                                                                                                                                                                                                                                                                                                                                                                                                                                                                                                                                                                                                                                                                                                                                                                                                                                                                                                                                                                |
|               | VVVVV 4VV                                                                                                     |                         |                                                                                                                                                                                                                                                                                                                                                                                                                                                                                                                                                                                                                                                                                                                                                                                                                                                                                                                                                                                                                                                                                                                                                                                                                                                                                                                                                                                                                                                                                                                                                                                                                                                                                                                                                                                                                                                                                                                                                                                                                                                                                                                                |
|               | 100u"/2.54u <b>MIN Sn OVER 50u"/1.27</b>                                                                      | /u MIN NI (SEE NOIE 13) | (3.) PIN MATERIAL: PHOS-BRONZE.                                                                                                                                                                                                                                                                                                                                                                                                                                                                                                                                                                                                                                                                                                                                                                                                                                                                                                                                                                                                                                                                                                                                                                                                                                                                                                                                                                                                                                                                                                                                                                                                                                                                                                                                                                                                                                                                                                                                                                                                                                                                                                |
|               | XXXXX-5YY 15u"/0.38u MIN (SEE NOTE 12) OVE                                                                    | R 50u"/1.27u MIN Ni     | (4.) MEASURED WITH PART IN RESTRAINED CONDITION.                                                                                                                                                                                                                                                                                                                                                                                                                                                                                                                                                                                                                                                                                                                                                                                                                                                                                                                                                                                                                                                                                                                                                                                                                                                                                                                                                                                                                                                                                                                                                                                                                                                                                                                                                                                                                                                                                                                                                                                                                                                                               |
|               | XXXXX-6YY 30u"/0.76u MIN (SEE NOTE 12) OVE                                                                    | .R 50u"/1.27u MIN Ni    |                                                                                                                                                                                                                                                                                                                                                                                                                                                                                                                                                                                                                                                                                                                                                                                                                                                                                                                                                                                                                                                                                                                                                                                                                                                                                                                                                                                                                                                                                                                                                                                                                                                                                                                                                                                                                                                                                                                                                                                                                                                                                                                                |
|               | XXXXX-7YY 30u"/0.76u MIN Au OVER 50u"/1.27                                                                    | 7u MIN Ni               | 5. TWO SIDES OF PIN TIPS NOT PLATED. TYPICAL BOTH ENDS.                                                                                                                                                                                                                                                                                                                                                                                                                                                                                                                                                                                                                                                                                                                                                                                                                                                                                                                                                                                                                                                                                                                                                                                                                                                                                                                                                                                                                                                                                                                                                                                                                                                                                                                                                                                                                                                                                                                                                                                                                                                                        |
|               | XXXXX-8YY 15u"/0.38u MIN Au OVER 50u"/1.27                                                                    | 7u MIN Ni               | (6.)2LBS/0.9KG MIN PIN RETENTION IN EITHER DIRECTION.                                                                                                                                                                                                                                                                                                                                                                                                                                                                                                                                                                                                                                                                                                                                                                                                                                                                                                                                                                                                                                                                                                                                                                                                                                                                                                                                                                                                                                                                                                                                                                                                                                                                                                                                                                                                                                                                                                                                                                                                                                                                          |
| Α             | XXXXX-9YY 15u"/0.38u MIN GXT OVER 50u"/1.27                                                                   | 7u MIN Ni               | 0.72EB37 0.3KG WING THE KETENTION IN EITHER BIRECTION.                                                                                                                                                                                                                                                                                                                                                                                                                                                                                                                                                                                                                                                                                                                                                                                                                                                                                                                                                                                                                                                                                                                                                                                                                                                                                                                                                                                                                                                                                                                                                                                                                                                                                                                                                                                                                                                                                                                                                                                                                                                                         |
|               | XXXXX—OYY 30u"/0.76u MIN GXT OVER 50u"/1.27                                                                   | 7u MIN Ni               | 7.) ±.010/0.25 TOL APPLIES TO ALL 'G' TAILS EXCEPT INDICATED                                                                                                                                                                                                                                                                                                                                                                                                                                                                                                                                                                                                                                                                                                                                                                                                                                                                                                                                                                                                                                                                                                                                                                                                                                                                                                                                                                                                                                                                                                                                                                                                                                                                                                                                                                                                                                                                                                                                                                                                                                                                   |
|               |                                                                                                               |                         | PARTS ON TABLE WHERE +.010/0.25000/0.00 APPLIES.                                                                                                                                                                                                                                                                                                                                                                                                                                                                                                                                                                                                                                                                                                                                                                                                                                                                                                                                                                                                                                                                                                                                                                                                                                                                                                                                                                                                                                                                                                                                                                                                                                                                                                                                                                                                                                                                                                                                                                                                                                                                               |
|               | NOTES                                                                                                         |                         | (8.) DETAIL N DIMENSIONS APPLY TO 2 POSITION PARTS ONLY                                                                                                                                                                                                                                                                                                                                                                                                                                                                                                                                                                                                                                                                                                                                                                                                                                                                                                                                                                                                                                                                                                                                                                                                                                                                                                                                                                                                                                                                                                                                                                                                                                                                                                                                                                                                                                                                                                                                                                                                                                                                        |
| $\overline{}$ | (1.) PART NUMBER OPTIONS:                                                                                     |                         | (9.) SECTION R-R DIMENSIONS ONLY APPLY TO RETENTION.                                                                                                                                                                                                                                                                                                                                                                                                                                                                                                                                                                                                                                                                                                                                                                                                                                                                                                                                                                                                                                                                                                                                                                                                                                                                                                                                                                                                                                                                                                                                                                                                                                                                                                                                                                                                                                                                                                                                                                                                                                                                           |
|               | 1.) I AIRT HOMBER OF HORS.                                                                                    |                         | PIN POSITIONS FOR 3 POSITION PARTS AND LARGER, RETENTION PIN                                                                                                                                                                                                                                                                                                                                                                                                                                                                                                                                                                                                                                                                                                                                                                                                                                                                                                                                                                                                                                                                                                                                                                                                                                                                                                                                                                                                                                                                                                                                                                                                                                                                                                                                                                                                                                                                                                                                                                                                                                                                   |
|               | PIN PLATING CODES (SEE ABOVE)                                                                                 |                         | POSITIONS LOCATED AT MANUFACTURER'S OPTION.                                                                                                                                                                                                                                                                                                                                                                                                                                                                                                                                                                                                                                                                                                                                                                                                                                                                                                                                                                                                                                                                                                                                                                                                                                                                                                                                                                                                                                                                                                                                                                                                                                                                                                                                                                                                                                                                                                                                                                                                                                                                                    |
|               | HIGH TEMP. MATERIAL:                                                                                          |                         | 10. 5LB/2.3KG MAX INSERTION FORCE AND .25LB/.1KG MIN RETENTION                                                                                                                                                                                                                                                                                                                                                                                                                                                                                                                                                                                                                                                                                                                                                                                                                                                                                                                                                                                                                                                                                                                                                                                                                                                                                                                                                                                                                                                                                                                                                                                                                                                                                                                                                                                                                                                                                                                                                                                                                                                                 |
|               | FOR HIGH-TEMPERATURE APPLICATIONS, SPECIFY AN "H" AT                                                          |                         | FORCE PER RETENTIVE PIN USING .062/1.57 THICK CIRCUIT BOARDS AND                                                                                                                                                                                                                                                                                                                                                                                                                                                                                                                                                                                                                                                                                                                                                                                                                                                                                                                                                                                                                                                                                                                                                                                                                                                                                                                                                                                                                                                                                                                                                                                                                                                                                                                                                                                                                                                                                                                                                                                                                                                               |
|               | THE END OF THE PART NUMBER, AND PCT WILL BE SUPPLIED.                                                         |                         | RECOMMENDED HOLE PATTERN.                                                                                                                                                                                                                                                                                                                                                                                                                                                                                                                                                                                                                                                                                                                                                                                                                                                                                                                                                                                                                                                                                                                                                                                                                                                                                                                                                                                                                                                                                                                                                                                                                                                                                                                                                                                                                                                                                                                                                                                                                                                                                                      |
| D             | NUMBER OF POSITION:  ANY NUMBER OF POSITIONS FROM:                                                            | 2 THRU 36               | (11) THESE PRODUCTS MEETS EUROPEAN UNION DIRECTIVES AND OTHER                                                                                                                                                                                                                                                                                                                                                                                                                                                                                                                                                                                                                                                                                                                                                                                                                                                                                                                                                                                                                                                                                                                                                                                                                                                                                                                                                                                                                                                                                                                                                                                                                                                                                                                                                                                                                                                                                                                                                                                                                                                                  |
| D             | PACKAGING:                                                                                                    | 2 171110 001            | COUNTRY REGULATION AS DESCRIBED IN GS-22-008.                                                                                                                                                                                                                                                                                                                                                                                                                                                                                                                                                                                                                                                                                                                                                                                                                                                                                                                                                                                                                                                                                                                                                                                                                                                                                                                                                                                                                                                                                                                                                                                                                                                                                                                                                                                                                                                                                                                                                                                                                                                                                  |
|               | PACKAGED IN POLY BAGS.                                                                                        | WED DAY 1 197 DAY 1 197 |                                                                                                                                                                                                                                                                                                                                                                                                                                                                                                                                                                                                                                                                                                                                                                                                                                                                                                                                                                                                                                                                                                                                                                                                                                                                                                                                                                                                                                                                                                                                                                                                                                                                                                                                                                                                                                                                                                                                                                                                                                                                                                                                |
| , E           | EIGHT DIGIT PART NUMBERS FOLLOWED BY A "T" ARE PACKAGED IN TUBES. SEE SPECIFIC PART NUMBERS FOR AVAILABILITY. |                         | (12) PLATING OPTIONS:                                                                                                                                                                                                                                                                                                                                                                                                                                                                                                                                                                                                                                                                                                                                                                                                                                                                                                                                                                                                                                                                                                                                                                                                                                                                                                                                                                                                                                                                                                                                                                                                                                                                                                                                                                                                                                                                                                                                                                                                                                                                                                          |
| 》[[]          | LEAD FREE:                                                                                                    | DENO TOR AVAILABLETT.   | MAY BE EITHER GOLD OR GXT PLATED AT MANUFACTURER'S OPTION.                                                                                                                                                                                                                                                                                                                                                                                                                                                                                                                                                                                                                                                                                                                                                                                                                                                                                                                                                                                                                                                                                                                                                                                                                                                                                                                                                                                                                                                                                                                                                                                                                                                                                                                                                                                                                                                                                                                                                                                                                                                                     |
| FOcom         | ADD "HLF" SUFFIX AT THE END OF PART NUMBER FOR LEAD FREE                                                      |                         | (13)"THIS PRODUCT HAS 100% TIN PLATING IN THE INTERFACE AND                                                                                                                                                                                                                                                                                                                                                                                                                                                                                                                                                                                                                                                                                                                                                                                                                                                                                                                                                                                                                                                                                                                                                                                                                                                                                                                                                                                                                                                                                                                                                                                                                                                                                                                                                                                                                                                                                                                                                                                                                                                                    |
| 윈             | OPTION, NOT AVAILABLE FOR -5YY,-                                                                              | -5YYH,-6YY & -6YYH.     | HAS NOT BEEN TESTED FOR WHISKER GROWTH IN ALL INTERCONNECT                                                                                                                                                                                                                                                                                                                                                                                                                                                                                                                                                                                                                                                                                                                                                                                                                                                                                                                                                                                                                                                                                                                                                                                                                                                                                                                                                                                                                                                                                                                                                                                                                                                                                                                                                                                                                                                                                                                                                                                                                                                                     |
|               | (2.) BODY MATERIAL:                                                                                           |                         | ENVIRONMENTS."                                                                                                                                                                                                                                                                                                                                                                                                                                                                                                                                                                                                                                                                                                                                                                                                                                                                                                                                                                                                                                                                                                                                                                                                                                                                                                                                                                                                                                                                                                                                                                                                                                                                                                                                                                                                                                                                                                                                                                                                                                                                                                                 |
| ノ             | MANUFACTURER'S OPTION OF NYLON OR                                                                             | PCT, GLASS FIBER        |                                                                                                                                                                                                                                                                                                                                                                                                                                                                                                                                                                                                                                                                                                                                                                                                                                                                                                                                                                                                                                                                                                                                                                                                                                                                                                                                                                                                                                                                                                                                                                                                                                                                                                                                                                                                                                                                                                                                                                                                                                                                                                                                |
|               | REINFORCED, FLAME RETARDENT PER UL-94V-0. COLOR: BLACK. OR                                                    |                         |                                                                                                                                                                                                                                                                                                                                                                                                                                                                                                                                                                                                                                                                                                                                                                                                                                                                                                                                                                                                                                                                                                                                                                                                                                                                                                                                                                                                                                                                                                                                                                                                                                                                                                                                                                                                                                                                                                                                                                                                                                                                                                                                |
|               | MINERAL FILLED LCP, COLOR BLACK                                                                               |                         |                                                                                                                                                                                                                                                                                                                                                                                                                                                                                                                                                                                                                                                                                                                                                                                                                                                                                                                                                                                                                                                                                                                                                                                                                                                                                                                                                                                                                                                                                                                                                                                                                                                                                                                                                                                                                                                                                                                                                                                                                                                                                                                                |
| ۲             | FLAME RETARDENT PER UL-94V-0.                                                                                 |                         |                                                                                                                                                                                                                                                                                                                                                                                                                                                                                                                                                                                                                                                                                                                                                                                                                                                                                                                                                                                                                                                                                                                                                                                                                                                                                                                                                                                                                                                                                                                                                                                                                                                                                                                                                                                                                                                                                                                                                                                                                                                                                                                                |
| _             | PART NUMBERS WITH "H" SUFFIX WILL                                                                             | WITHSTAND EXPOSURE      |                                                                                                                                                                                                                                                                                                                                                                                                                                                                                                                                                                                                                                                                                                                                                                                                                                                                                                                                                                                                                                                                                                                                                                                                                                                                                                                                                                                                                                                                                                                                                                                                                                                                                                                                                                                                                                                                                                                                                                                                                                                                                                                                |
|               | TO 260°C PEAK TEMPERATURE FOR 20 SECONDS IN                                                                   |                         |                                                                                                                                                                                                                                                                                                                                                                                                                                                                                                                                                                                                                                                                                                                                                                                                                                                                                                                                                                                                                                                                                                                                                                                                                                                                                                                                                                                                                                                                                                                                                                                                                                                                                                                                                                                                                                                                                                                                                                                                                                                                                                                                |
|               | WAVE SOLDER, INFRA-RED OR VAPOR PH                                                                            | HASE SOLDER PROCESS.    | austrea (Halannea Laviadia Lavida)                                                                                                                                                                                                                                                                                                                                                                                                                                                                                                                                                                                                                                                                                                                                                                                                                                                                                                                                                                                                                                                                                                                                                                                                                                                                                                                                                                                                                                                                                                                                                                                                                                                                                                                                                                                                                                                                                                                                                                                                                                                                                             |
| 2             | PART NUMBERS WITHOUT "H" SUFFIX WIL                                                                           | I WITHSTAND EYPOSLIRE   | mat'l. code   surface   folerance   projection   product family   NOTES 2 & 3   ISO 1302 \rightarrow   ISO 1406   A \rightarrow   BERGSTIK                                                                                                                                                                                                                                                                                                                                                                                                                                                                                                                                                                                                                                                                                                                                                                                                                                                                                                                                                                                                                                                                                                                                                                                                                                                                                                                                                                                                                                                                                                                                                                                                                                                                                                                                                                                                                                                                                                                                                                                     |
|               | TO 260°C PEAK TEMPERATURE FOR WAVE                                                                            |                         | NOTES 2 & 3 ISO 1302 V ISO 1101  Itr ecn no dr date tolerance unless otherwise specified title                                                                                                                                                                                                                                                                                                                                                                                                                                                                                                                                                                                                                                                                                                                                                                                                                                                                                                                                                                                                                                                                                                                                                                                                                                                                                                                                                                                                                                                                                                                                                                                                                                                                                                                                                                                                                                                                                                                                                                                                                                 |
| capyrigni     |                                                                                                               |                         | angles linear MXH.01/XH.0.3 MXCH.016/XXH.0.13 MXCH.016/XXH.016/XXH.016/XXH.016/XXH.016/XXH.016/XXH.016/XXH.016/XXH.016/XXH.016/XXH.016/XXH.016/XXH.016/XXH.016/XXH.016/XXH.016/XXH.016/XXH.016/XXH.016/XXH.016/XXH.016/XXH.016/XXH.016/XXH.016/XXH.016/XXH.016/XXH.016/XXH.016/XXH.016/XXH.016/XXH.016/XXH.016/XXH.016/XXH.016/XXH.016/XXH.016/XXH.016/XXH.016/XXH.016/XXH.016/XXH.016/XXH.016/XXH.016/XXH.016/XXH.016/XXH.016/XXH.016/XXH.016/XXH.016/XXH.016/XXH.016/XXH.016/XXH.016/XXH.016/XXH.016/XXH.016/XXH.016/XXH.016/XXH.016/XXH.016/XXH.016/XXH.016/XXH.016/XXH.016/XXH.016/XXH.016/XXH.016/XXH.016/XXH.016/XXH.016/XXH.016/XXH.016/XXH.016/XXH.016/XXH.016/XXH.016/XXH.016/XXH.016/XXH.016/XXH.016/XXH.016/XXH.016/XXH.016/XXH.016/XXH.016/XXH.016/XXH.016/XXH.016/XXH.016/XXH.016/XXH.016/XXH.016/XXH.016/XXH.016/XXH.016/XXH.016/XXH.016/XXH.016/XXH.016/XXH.016/XXH.016/XXH.016/XXH.016/XXH.016/XXH.016/XXH.016/XXH.016/XXH.016/XXH.016/XXH.016/XXH.016/XXH.016/XXH.016/XXH.016/XXH.016/XXH.016/XXH.016/XXH.016/XXH.016/XXH.016/XXH.016/XXH.016/XXH.016/XXH.016/XXH.016/XXH.016/XXH.016/XXH.016/XXH |
| _             |                                                                                                               |                         | 0°±2°                                                                                                                                                                                                                                                                                                                                                                                                                                                                                                                                                                                                                                                                                                                                                                                                                                                                                                                                                                                                                                                                                                                                                                                                                                                                                                                                                                                                                                                                                                                                                                                                                                                                                                                                                                                                                                                                                                                                                                                                                                                                                                                          |
| _             |                                                                                                               |                         | dr D. WHITING 4/19/93 dwg no sheet 2 of 4 size                                                                                                                                                                                                                                                                                                                                                                                                                                                                                                                                                                                                                                                                                                                                                                                                                                                                                                                                                                                                                                                                                                                                                                                                                                                                                                                                                                                                                                                                                                                                                                                                                                                                                                                                                                                                                                                                                                                                                                                                                                                                                 |
| )             |                                                                                                               |                         | engr T. HANNA 4/19/93 FS) 69190 A3                                                                                                                                                                                                                                                                                                                                                                                                                                                                                                                                                                                                                                                                                                                                                                                                                                                                                                                                                                                                                                                                                                                                                                                                                                                                                                                                                                                                                                                                                                                                                                                                                                                                                                                                                                                                                                                                                                                                                                                                                                                                                             |
|               |                                                                                                               |                         | appd T. HANNA 4/19/93 Type Product Customer Drawing                                                                                                                                                                                                                                                                                                                                                                                                                                                                                                                                                                                                                                                                                                                                                                                                                                                                                                                                                                                                                                                                                                                                                                                                                                                                                                                                                                                                                                                                                                                                                                                                                                                                                                                                                                                                                                                                                                                                                                                                                                                                            |
| D             |                                                                                                               |                         | sheet revision I I I I I I I I I I I I I I I I I I I                                                                                                                                                                                                                                                                                                                                                                                                                                                                                                                                                                                                                                                                                                                                                                                                                                                                                                                                                                                                                                                                                                                                                                                                                                                                                                                                                                                                                                                                                                                                                                                                                                                                                                                                                                                                                                                                                                                                                                                                                                                                           |