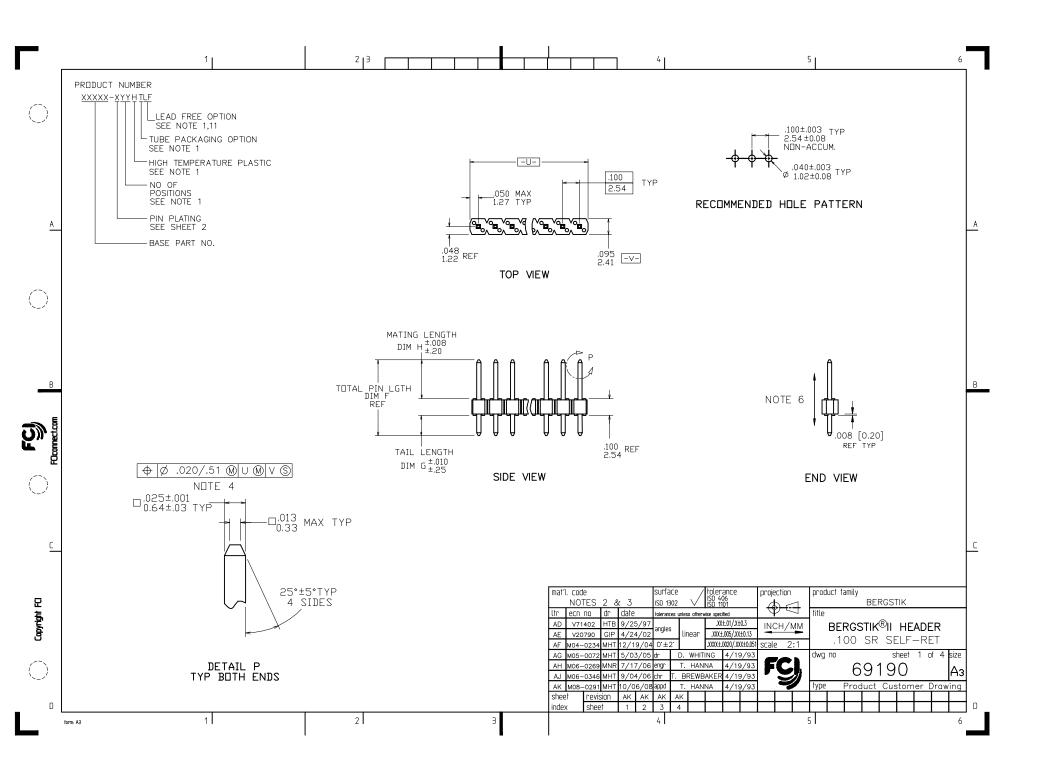

|               | 1                                                                                                             | 2 3                     | 41 51                                                                                                                                                                                                                                                                                                                                                                                                                                                                                                                                                                                                                                                                                                                                                                                                                                                                                                                                                                                                                                                                                                                                                                                                                                                                                                                                                                                                                                                                                                                                                                                                                                                                                                                                                                                                                                                                                                                                                                                                                                                                                                                          |
|---------------|---------------------------------------------------------------------------------------------------------------|-------------------------|--------------------------------------------------------------------------------------------------------------------------------------------------------------------------------------------------------------------------------------------------------------------------------------------------------------------------------------------------------------------------------------------------------------------------------------------------------------------------------------------------------------------------------------------------------------------------------------------------------------------------------------------------------------------------------------------------------------------------------------------------------------------------------------------------------------------------------------------------------------------------------------------------------------------------------------------------------------------------------------------------------------------------------------------------------------------------------------------------------------------------------------------------------------------------------------------------------------------------------------------------------------------------------------------------------------------------------------------------------------------------------------------------------------------------------------------------------------------------------------------------------------------------------------------------------------------------------------------------------------------------------------------------------------------------------------------------------------------------------------------------------------------------------------------------------------------------------------------------------------------------------------------------------------------------------------------------------------------------------------------------------------------------------------------------------------------------------------------------------------------------------|
|               | PIN PLATING CODES:                                                                                            |                         |                                                                                                                                                                                                                                                                                                                                                                                                                                                                                                                                                                                                                                                                                                                                                                                                                                                                                                                                                                                                                                                                                                                                                                                                                                                                                                                                                                                                                                                                                                                                                                                                                                                                                                                                                                                                                                                                                                                                                                                                                                                                                                                                |
|               | XXXXX-1YY 30u"/0.76u MIN (SEE NOTE 12) OVER 50u"/1.27u MIN Ni                                                 |                         |                                                                                                                                                                                                                                                                                                                                                                                                                                                                                                                                                                                                                                                                                                                                                                                                                                                                                                                                                                                                                                                                                                                                                                                                                                                                                                                                                                                                                                                                                                                                                                                                                                                                                                                                                                                                                                                                                                                                                                                                                                                                                                                                |
| $\bigcirc$    | XXXXX—2YY                                                                                                     |                         |                                                                                                                                                                                                                                                                                                                                                                                                                                                                                                                                                                                                                                                                                                                                                                                                                                                                                                                                                                                                                                                                                                                                                                                                                                                                                                                                                                                                                                                                                                                                                                                                                                                                                                                                                                                                                                                                                                                                                                                                                                                                                                                                |
| ノ             | XXXXX-3YY 50u"/1.27u MIN Au OVER 50u"/1.27u                                                                   | •                       |                                                                                                                                                                                                                                                                                                                                                                                                                                                                                                                                                                                                                                                                                                                                                                                                                                                                                                                                                                                                                                                                                                                                                                                                                                                                                                                                                                                                                                                                                                                                                                                                                                                                                                                                                                                                                                                                                                                                                                                                                                                                                                                                |
|               | VVVVV 4VV                                                                                                     |                         |                                                                                                                                                                                                                                                                                                                                                                                                                                                                                                                                                                                                                                                                                                                                                                                                                                                                                                                                                                                                                                                                                                                                                                                                                                                                                                                                                                                                                                                                                                                                                                                                                                                                                                                                                                                                                                                                                                                                                                                                                                                                                                                                |
|               | 100u"/2.54u <b>MIN Sn OVER 50u"/1.27</b>                                                                      | /u MIN NI (SEE NOIE 13) | (3.) PIN MATERIAL: PHOS-BRONZE.                                                                                                                                                                                                                                                                                                                                                                                                                                                                                                                                                                                                                                                                                                                                                                                                                                                                                                                                                                                                                                                                                                                                                                                                                                                                                                                                                                                                                                                                                                                                                                                                                                                                                                                                                                                                                                                                                                                                                                                                                                                                                                |
|               | XXXXX-5YY 15u"/0.38u MIN (SEE NOTE 12) OVE                                                                    | R 50u"/1.27u MIN Ni     | (4.) MEASURED WITH PART IN RESTRAINED CONDITION.                                                                                                                                                                                                                                                                                                                                                                                                                                                                                                                                                                                                                                                                                                                                                                                                                                                                                                                                                                                                                                                                                                                                                                                                                                                                                                                                                                                                                                                                                                                                                                                                                                                                                                                                                                                                                                                                                                                                                                                                                                                                               |
|               | XXXXX-6YY 30u"/0.76u MIN (SEE NOTE 12) OVE                                                                    | .R 50u"/1.27u MIN Ni    |                                                                                                                                                                                                                                                                                                                                                                                                                                                                                                                                                                                                                                                                                                                                                                                                                                                                                                                                                                                                                                                                                                                                                                                                                                                                                                                                                                                                                                                                                                                                                                                                                                                                                                                                                                                                                                                                                                                                                                                                                                                                                                                                |
|               | XXXXX-7YY 30u"/0.76u MIN Au OVER 50u"/1.27                                                                    | 7u MIN Ni               | 5. TWO SIDES OF PIN TIPS NOT PLATED. TYPICAL BOTH ENDS.                                                                                                                                                                                                                                                                                                                                                                                                                                                                                                                                                                                                                                                                                                                                                                                                                                                                                                                                                                                                                                                                                                                                                                                                                                                                                                                                                                                                                                                                                                                                                                                                                                                                                                                                                                                                                                                                                                                                                                                                                                                                        |
|               | XXXXX-8YY 15u"/0.38u MIN Au OVER 50u"/1.27                                                                    | 7u MIN Ni               | (6.)2LBS/0.9KG MIN PIN RETENTION IN EITHER DIRECTION.                                                                                                                                                                                                                                                                                                                                                                                                                                                                                                                                                                                                                                                                                                                                                                                                                                                                                                                                                                                                                                                                                                                                                                                                                                                                                                                                                                                                                                                                                                                                                                                                                                                                                                                                                                                                                                                                                                                                                                                                                                                                          |
| Α             | XXXXX-9YY 15u"/0.38u MIN GXT OVER 50u"/1.27                                                                   | 7u MIN Ni               | 0.72EB37 0.3KG WING THE KETENTION IN EITHER BIRECTION.                                                                                                                                                                                                                                                                                                                                                                                                                                                                                                                                                                                                                                                                                                                                                                                                                                                                                                                                                                                                                                                                                                                                                                                                                                                                                                                                                                                                                                                                                                                                                                                                                                                                                                                                                                                                                                                                                                                                                                                                                                                                         |
|               | XXXXX—OYY 30u"/0.76u MIN GXT OVER 50u"/1.27                                                                   | 7u MIN Ni               | 7.) ±.010/0.25 TOL APPLIES TO ALL 'G' TAILS EXCEPT INDICATED                                                                                                                                                                                                                                                                                                                                                                                                                                                                                                                                                                                                                                                                                                                                                                                                                                                                                                                                                                                                                                                                                                                                                                                                                                                                                                                                                                                                                                                                                                                                                                                                                                                                                                                                                                                                                                                                                                                                                                                                                                                                   |
|               |                                                                                                               |                         | PARTS ON TABLE WHERE +.010/0.25000/0.00 APPLIES.                                                                                                                                                                                                                                                                                                                                                                                                                                                                                                                                                                                                                                                                                                                                                                                                                                                                                                                                                                                                                                                                                                                                                                                                                                                                                                                                                                                                                                                                                                                                                                                                                                                                                                                                                                                                                                                                                                                                                                                                                                                                               |
|               | NOTES                                                                                                         |                         | (8.) DETAIL N DIMENSIONS APPLY TO 2 POSITION PARTS ONLY                                                                                                                                                                                                                                                                                                                                                                                                                                                                                                                                                                                                                                                                                                                                                                                                                                                                                                                                                                                                                                                                                                                                                                                                                                                                                                                                                                                                                                                                                                                                                                                                                                                                                                                                                                                                                                                                                                                                                                                                                                                                        |
| $\overline{}$ | (1.) PART NUMBER OPTIONS:                                                                                     |                         | (9.) SECTION R-R DIMENSIONS ONLY APPLY TO RETENTION.                                                                                                                                                                                                                                                                                                                                                                                                                                                                                                                                                                                                                                                                                                                                                                                                                                                                                                                                                                                                                                                                                                                                                                                                                                                                                                                                                                                                                                                                                                                                                                                                                                                                                                                                                                                                                                                                                                                                                                                                                                                                           |
|               | 1.) I AIRT HOMBER OF HORS.                                                                                    |                         | PIN POSITIONS FOR 3 POSITION PARTS AND LARGER, RETENTION PIN                                                                                                                                                                                                                                                                                                                                                                                                                                                                                                                                                                                                                                                                                                                                                                                                                                                                                                                                                                                                                                                                                                                                                                                                                                                                                                                                                                                                                                                                                                                                                                                                                                                                                                                                                                                                                                                                                                                                                                                                                                                                   |
|               | PIN PLATING CODES (SEE ABOVE)                                                                                 |                         | POSITIONS LOCATED AT MANUFACTURER'S OPTION.                                                                                                                                                                                                                                                                                                                                                                                                                                                                                                                                                                                                                                                                                                                                                                                                                                                                                                                                                                                                                                                                                                                                                                                                                                                                                                                                                                                                                                                                                                                                                                                                                                                                                                                                                                                                                                                                                                                                                                                                                                                                                    |
|               | HIGH TEMP. MATERIAL:                                                                                          |                         | 10. 5LB/2.3KG MAX INSERTION FORCE AND .25LB/.1KG MIN RETENTION                                                                                                                                                                                                                                                                                                                                                                                                                                                                                                                                                                                                                                                                                                                                                                                                                                                                                                                                                                                                                                                                                                                                                                                                                                                                                                                                                                                                                                                                                                                                                                                                                                                                                                                                                                                                                                                                                                                                                                                                                                                                 |
|               | FOR HIGH-TEMPERATURE APPLICATIONS, SPECIFY AN "H" AT                                                          |                         | FORCE PER RETENTIVE PIN USING .062/1.57 THICK CIRCUIT BOARDS AND                                                                                                                                                                                                                                                                                                                                                                                                                                                                                                                                                                                                                                                                                                                                                                                                                                                                                                                                                                                                                                                                                                                                                                                                                                                                                                                                                                                                                                                                                                                                                                                                                                                                                                                                                                                                                                                                                                                                                                                                                                                               |
|               | THE END OF THE PART NUMBER, AND PCT WILL BE SUPPLIED.                                                         |                         | RECOMMENDED HOLE PATTERN.                                                                                                                                                                                                                                                                                                                                                                                                                                                                                                                                                                                                                                                                                                                                                                                                                                                                                                                                                                                                                                                                                                                                                                                                                                                                                                                                                                                                                                                                                                                                                                                                                                                                                                                                                                                                                                                                                                                                                                                                                                                                                                      |
| D             | NUMBER OF POSITION:  ANY NUMBER OF POSITIONS FROM:                                                            | 2 THRU 36               | (11) THESE PRODUCTS MEETS EUROPEAN UNION DIRECTIVES AND OTHER                                                                                                                                                                                                                                                                                                                                                                                                                                                                                                                                                                                                                                                                                                                                                                                                                                                                                                                                                                                                                                                                                                                                                                                                                                                                                                                                                                                                                                                                                                                                                                                                                                                                                                                                                                                                                                                                                                                                                                                                                                                                  |
| D             | PACKAGING:                                                                                                    | 2 171110 001            | COUNTRY REGULATION AS DESCRIBED IN GS-22-008.                                                                                                                                                                                                                                                                                                                                                                                                                                                                                                                                                                                                                                                                                                                                                                                                                                                                                                                                                                                                                                                                                                                                                                                                                                                                                                                                                                                                                                                                                                                                                                                                                                                                                                                                                                                                                                                                                                                                                                                                                                                                                  |
|               | PACKAGED IN POLY BAGS.                                                                                        | WED DAY 1 197 DAY 1 197 |                                                                                                                                                                                                                                                                                                                                                                                                                                                                                                                                                                                                                                                                                                                                                                                                                                                                                                                                                                                                                                                                                                                                                                                                                                                                                                                                                                                                                                                                                                                                                                                                                                                                                                                                                                                                                                                                                                                                                                                                                                                                                                                                |
| , E           | EIGHT DIGIT PART NUMBERS FOLLOWED BY A "T" ARE PACKAGED IN TUBES. SEE SPECIFIC PART NUMBERS FOR AVAILABILITY. |                         | (12) PLATING OPTIONS:                                                                                                                                                                                                                                                                                                                                                                                                                                                                                                                                                                                                                                                                                                                                                                                                                                                                                                                                                                                                                                                                                                                                                                                                                                                                                                                                                                                                                                                                                                                                                                                                                                                                                                                                                                                                                                                                                                                                                                                                                                                                                                          |
| 》[[]          | LEAD FREE:                                                                                                    | DENO TOR AVAILABLETT.   | MAY BE EITHER GOLD OR GXT PLATED AT MANUFACTURER'S OPTION.                                                                                                                                                                                                                                                                                                                                                                                                                                                                                                                                                                                                                                                                                                                                                                                                                                                                                                                                                                                                                                                                                                                                                                                                                                                                                                                                                                                                                                                                                                                                                                                                                                                                                                                                                                                                                                                                                                                                                                                                                                                                     |
| FOcom         | ADD "HLF" SUFFIX AT THE END OF PART NUMBER FOR LEAD FREE                                                      |                         | (13)"THIS PRODUCT HAS 100% TIN PLATING IN THE INTERFACE AND                                                                                                                                                                                                                                                                                                                                                                                                                                                                                                                                                                                                                                                                                                                                                                                                                                                                                                                                                                                                                                                                                                                                                                                                                                                                                                                                                                                                                                                                                                                                                                                                                                                                                                                                                                                                                                                                                                                                                                                                                                                                    |
| 윈             | OPTION, NOT AVAILABLE FOR -5YY,-                                                                              | -5YYH,-6YY & -6YYH.     | HAS NOT BEEN TESTED FOR WHISKER GROWTH IN ALL INTERCONNECT                                                                                                                                                                                                                                                                                                                                                                                                                                                                                                                                                                                                                                                                                                                                                                                                                                                                                                                                                                                                                                                                                                                                                                                                                                                                                                                                                                                                                                                                                                                                                                                                                                                                                                                                                                                                                                                                                                                                                                                                                                                                     |
|               | (2.) BODY MATERIAL:                                                                                           |                         | ENVIRONMENTS."                                                                                                                                                                                                                                                                                                                                                                                                                                                                                                                                                                                                                                                                                                                                                                                                                                                                                                                                                                                                                                                                                                                                                                                                                                                                                                                                                                                                                                                                                                                                                                                                                                                                                                                                                                                                                                                                                                                                                                                                                                                                                                                 |
| ノ             | MANUFACTURER'S OPTION OF NYLON OR                                                                             | PCT, GLASS FIBER        |                                                                                                                                                                                                                                                                                                                                                                                                                                                                                                                                                                                                                                                                                                                                                                                                                                                                                                                                                                                                                                                                                                                                                                                                                                                                                                                                                                                                                                                                                                                                                                                                                                                                                                                                                                                                                                                                                                                                                                                                                                                                                                                                |
|               | REINFORCED, FLAME RETARDENT PER UL-94V-0. COLOR: BLACK. OR                                                    |                         |                                                                                                                                                                                                                                                                                                                                                                                                                                                                                                                                                                                                                                                                                                                                                                                                                                                                                                                                                                                                                                                                                                                                                                                                                                                                                                                                                                                                                                                                                                                                                                                                                                                                                                                                                                                                                                                                                                                                                                                                                                                                                                                                |
|               | MINERAL FILLED LCP, COLOR BLACK                                                                               |                         |                                                                                                                                                                                                                                                                                                                                                                                                                                                                                                                                                                                                                                                                                                                                                                                                                                                                                                                                                                                                                                                                                                                                                                                                                                                                                                                                                                                                                                                                                                                                                                                                                                                                                                                                                                                                                                                                                                                                                                                                                                                                                                                                |
| ۲             | FLAME RETARDENT PER UL-94V-0.                                                                                 |                         |                                                                                                                                                                                                                                                                                                                                                                                                                                                                                                                                                                                                                                                                                                                                                                                                                                                                                                                                                                                                                                                                                                                                                                                                                                                                                                                                                                                                                                                                                                                                                                                                                                                                                                                                                                                                                                                                                                                                                                                                                                                                                                                                |
| _             | PART NUMBERS WITH "H" SUFFIX WILL                                                                             | WITHSTAND EXPOSURE      |                                                                                                                                                                                                                                                                                                                                                                                                                                                                                                                                                                                                                                                                                                                                                                                                                                                                                                                                                                                                                                                                                                                                                                                                                                                                                                                                                                                                                                                                                                                                                                                                                                                                                                                                                                                                                                                                                                                                                                                                                                                                                                                                |
|               | TO 260°C PEAK TEMPERATURE FOR 20 SECONDS IN                                                                   |                         |                                                                                                                                                                                                                                                                                                                                                                                                                                                                                                                                                                                                                                                                                                                                                                                                                                                                                                                                                                                                                                                                                                                                                                                                                                                                                                                                                                                                                                                                                                                                                                                                                                                                                                                                                                                                                                                                                                                                                                                                                                                                                                                                |
|               | WAVE SOLDER, INFRA-RED OR VAPOR PH                                                                            | HASE SOLDER PROCESS.    | austrea (Halannea Laviadia Lavida)                                                                                                                                                                                                                                                                                                                                                                                                                                                                                                                                                                                                                                                                                                                                                                                                                                                                                                                                                                                                                                                                                                                                                                                                                                                                                                                                                                                                                                                                                                                                                                                                                                                                                                                                                                                                                                                                                                                                                                                                                                                                                             |
| 2             | PART NUMBERS WITHOUT "H" SUFFIX WIL                                                                           | I WITHSTAND EYPOSLIRE   | mat'l. code   surface   folerance   projection   product family   NOTES 2 & 3   ISO 1302 \rightarrow   ISO 1406   A \rightarrow   BERGSTIK                                                                                                                                                                                                                                                                                                                                                                                                                                                                                                                                                                                                                                                                                                                                                                                                                                                                                                                                                                                                                                                                                                                                                                                                                                                                                                                                                                                                                                                                                                                                                                                                                                                                                                                                                                                                                                                                                                                                                                                     |
|               | TO 260°C PEAK TEMPERATURE FOR WAVE                                                                            |                         | NOTES 2 & 3 ISO 1302 V ISO 1101  Itr ecn no dr date tolerance unless otherwise specified title                                                                                                                                                                                                                                                                                                                                                                                                                                                                                                                                                                                                                                                                                                                                                                                                                                                                                                                                                                                                                                                                                                                                                                                                                                                                                                                                                                                                                                                                                                                                                                                                                                                                                                                                                                                                                                                                                                                                                                                                                                 |
| capyrigni     |                                                                                                               |                         | angles linear MXH.01/XH.0.3 MXCH.016/XXH.0.13 MXCH.016/XXH.016/XXH.016/XXH.016/XXH.016/XXH.016/XXH.016/XXH.016/XXH.016/XXH.016/XXH.016/XXH.016/XXH.016/XXH.016/XXH.016/XXH.016/XXH.016/XXH.016/XXH.016/XXH.016/XXH.016/XXH.016/XXH.016/XXH.016/XXH.016/XXH.016/XXH.016/XXH.016/XXH.016/XXH.016/XXH.016/XXH.016/XXH.016/XXH.016/XXH.016/XXH.016/XXH.016/XXH.016/XXH.016/XXH.016/XXH.016/XXH.016/XXH.016/XXH.016/XXH.016/XXH.016/XXH.016/XXH.016/XXH.016/XXH.016/XXH.016/XXH.016/XXH.016/XXH.016/XXH.016/XXH.016/XXH.016/XXH.016/XXH.016/XXH.016/XXH.016/XXH.016/XXH.016/XXH.016/XXH.016/XXH.016/XXH.016/XXH.016/XXH.016/XXH.016/XXH.016/XXH.016/XXH.016/XXH.016/XXH.016/XXH.016/XXH.016/XXH.016/XXH.016/XXH.016/XXH.016/XXH.016/XXH.016/XXH.016/XXH.016/XXH.016/XXH.016/XXH.016/XXH.016/XXH.016/XXH.016/XXH.016/XXH.016/XXH.016/XXH.016/XXH.016/XXH.016/XXH.016/XXH.016/XXH.016/XXH.016/XXH.016/XXH.016/XXH.016/XXH.016/XXH.016/XXH.016/XXH.016/XXH.016/XXH.016/XXH.016/XXH.016/XXH.016/XXH.016/XXH.016/XXH.016/XXH.016/XXH.016/XXH.016/XXH.016/XXH.016/XXH.016/XXH.016/XXH.016/XXH.016/XXH.016/XXH.016/XXH.016/XXH |
| _             |                                                                                                               |                         | 0°±2°                                                                                                                                                                                                                                                                                                                                                                                                                                                                                                                                                                                                                                                                                                                                                                                                                                                                                                                                                                                                                                                                                                                                                                                                                                                                                                                                                                                                                                                                                                                                                                                                                                                                                                                                                                                                                                                                                                                                                                                                                                                                                                                          |
| _             |                                                                                                               |                         | dr D. WHITING 4/19/93 dwg no sheet 2 of 4 size                                                                                                                                                                                                                                                                                                                                                                                                                                                                                                                                                                                                                                                                                                                                                                                                                                                                                                                                                                                                                                                                                                                                                                                                                                                                                                                                                                                                                                                                                                                                                                                                                                                                                                                                                                                                                                                                                                                                                                                                                                                                                 |
| )             |                                                                                                               |                         | engr T. HANNA 4/19/93 FS) 69190 A3                                                                                                                                                                                                                                                                                                                                                                                                                                                                                                                                                                                                                                                                                                                                                                                                                                                                                                                                                                                                                                                                                                                                                                                                                                                                                                                                                                                                                                                                                                                                                                                                                                                                                                                                                                                                                                                                                                                                                                                                                                                                                             |
|               |                                                                                                               |                         | appd T. HANNA 4/19/93 Type Product Customer Drawing                                                                                                                                                                                                                                                                                                                                                                                                                                                                                                                                                                                                                                                                                                                                                                                                                                                                                                                                                                                                                                                                                                                                                                                                                                                                                                                                                                                                                                                                                                                                                                                                                                                                                                                                                                                                                                                                                                                                                                                                                                                                            |
| D             |                                                                                                               |                         | sheet revision I I I I I I I I I I I I I I I I I I I                                                                                                                                                                                                                                                                                                                                                                                                                                                                                                                                                                                                                                                                                                                                                                                                                                                                                                                                                                                                                                                                                                                                                                                                                                                                                                                                                                                                                                                                                                                                                                                                                                                                                                                                                                                                                                                                                                                                                                                                                                                                           |